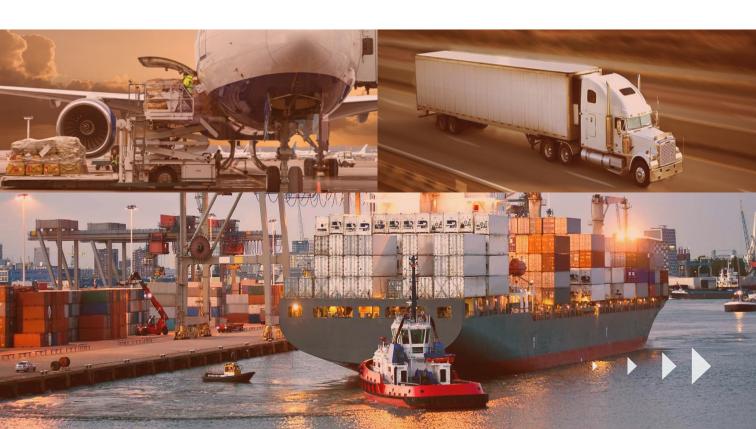

### **LOGISTICS SERVICES**

- Air freight
- Ocean freight (FCL / LCL)
- ▶ Road service (FTL, LTL, dedicated)
- ▶ Courier
- ▶ High-value transport services
- Storage
- ▶ Services "Door to door"
- ▶ Ship supplies/ provisions